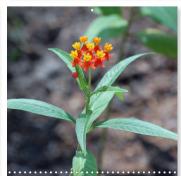

## Chiapas is the tropical belt of the planet and its rainforest is home to unique plants. This

The photographs were taken at Faustino Miranda Botanical Garden in Tuxtla Gutierrez, Chiapas Mexico, which is an open air garden. The flowers depict the uniqueness of the climate with a variety of colours.