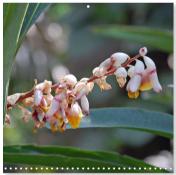

## Chiapas is the tropical belt of the planet and its rainforest is home to unique plants. This

The photographs were taken at Faustino Miranda Botanical Garden in Tuxtla Gutierrez, Chiapas Mexico, which is an open air garden. The flowers depict the uniqueness of the climate with a variety of colours.