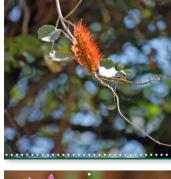

## Chiapas is the tropical belt of the planet and its rainforest is home to unique plants. This

The photographs were taken at Faustino Miranda Botanical Garden in Tuxtla Gutierrez, Chiapas Mexico, which is an open air garden. The flowers depict the uniqueness of the climate with a variety of colours.