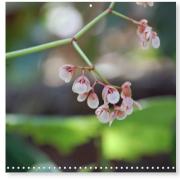

## Chiapas is the tropical belt of the planet and its rainforest is home to unique plants. This

The photographs were taken at Faustino Miranda Botanical Garden in Tuxtla Gutierrez, Chiapas Mexico, which is an open air garden. The flowers depict the uniqueness of the climate with a variety of colours.