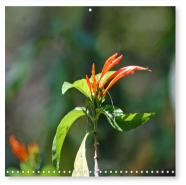

## Chiapas is the tropical belt of the planet and its rainforest is home to unique plants. This

The photographs were taken at Faustino Miranda Botanical Garden in Tuxtla Gutierrez, Chiapas Mexico, which is an open air garden. The flowers depict the uniqueness of the climate with a variety of colours.