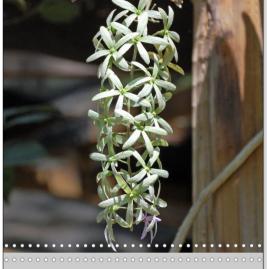

## Chiapas is the tropical belt of the planet and its rainforest is home to unique plants. This

The photographs were taken at Faustino Miranda Botanical Garden in Tuxtla Gutierrez, Chiapas Mexico, which is an open air garden. The flowers depict the uniqueness of the climate with a variety of colours.