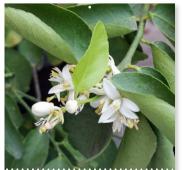

## Chiapas is the tropical belt of the planet and its rainforest is home to unique plants. This

The photographs were taken at Faustino Miranda Botanical Garden in Tuxtla Gutierrez, Chiapas Mexico, which is an open air garden. The flowers depict the uniqueness of the climate with a variety of colours.