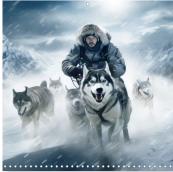

## Sled dogs in action

A Husky is a beautiful dog and known to love sled dog racing. Enduring, competitive and robust, yet friendly and gentle in temperament, the Husky finds many enthusiastic friends. With his distinctive appearance and athleticism, a Husky is eager to be challenged and builds a close relationship with the owner. With the help of Al, breathtaking pictures of these active nature boys with a great sense of adventure have been created. Dedicated to all Husky fans.