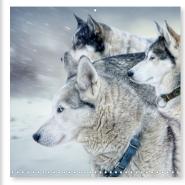

## Sled dogs in action

A Husky is a beautiful dog and known to love sled dog racing. Enduring, competitive and robust, yet friendly and gentle in temperament, the Husky finds many enthusiastic friends. With his distinctive appearance and athleticism, a Husky is eager to be challenged and builds a close relationship with the owner. With the help of Al, breathtaking pictures of these active nature boys with a great sense of adventure have been created. Dedicated to all Husky fans.